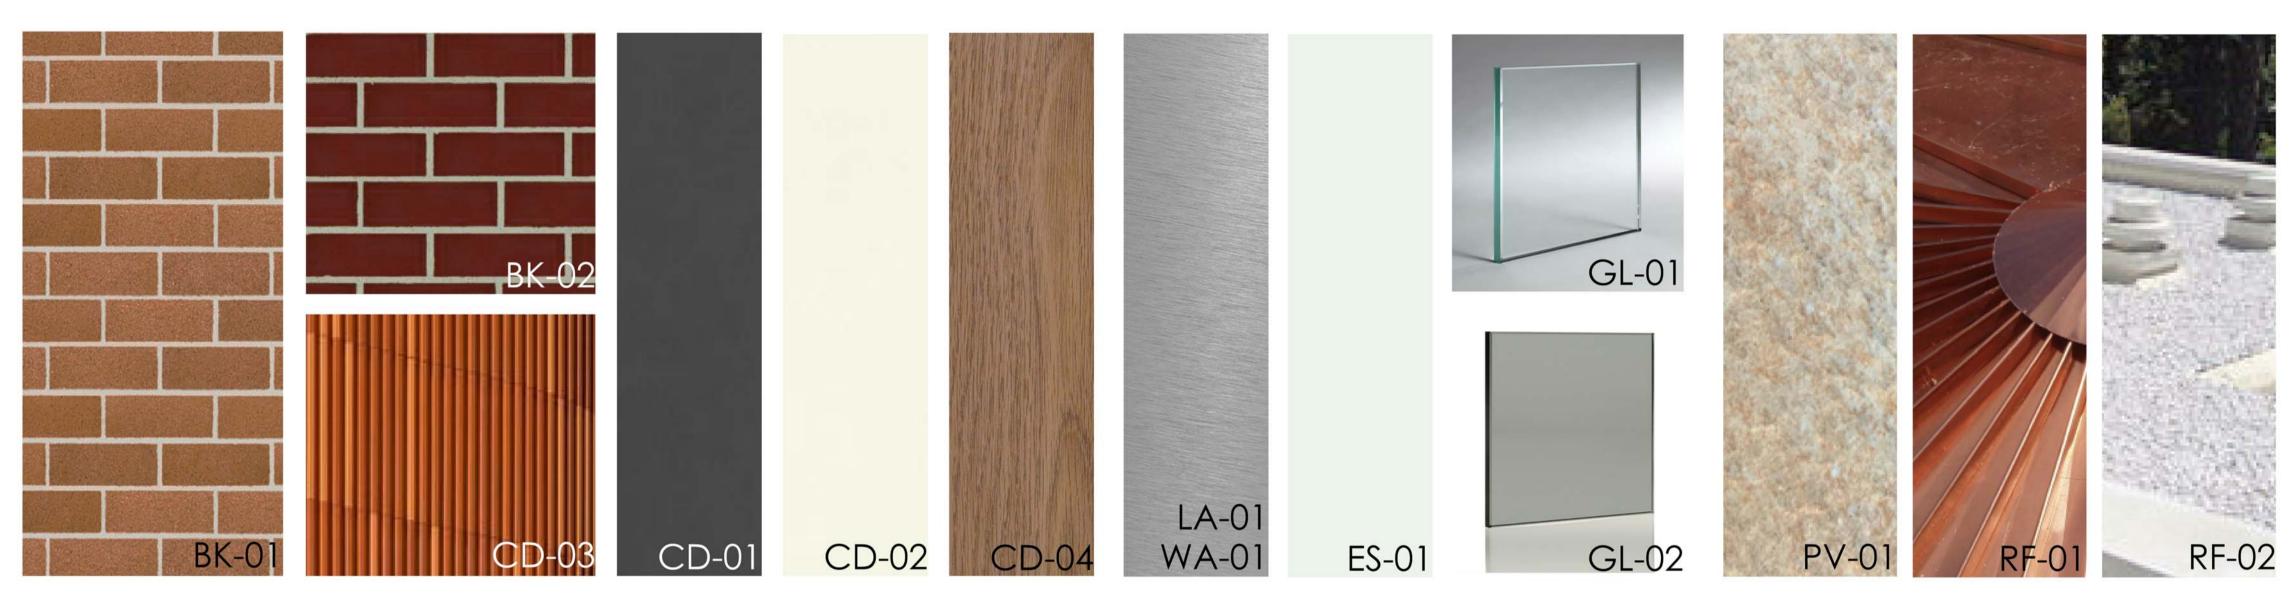

## external materials palette

**BK-01** Building Facade Austral Bricks, Bowral Dry Pressed Bricks, Hereford Bronze

CD-03 Building Facade - Artedomus, Inax

CD-01 Building Facade - Cemintel, Surround, Blackish **CD-02** Building Facade - Cemintel, Surround, Whiteish BK-02 Building Facade - Austral Bricks, Burlesque, Crimson CD-04 Timber Look Facade - Covet, Ever Art Wood, Riigaru Oku GL-02 Glazing - Viridian Glass, Vlam, Grey Seam Joints WA-01 & LA-01 Window Frames and Louvre Assemblies -Universal Anodisers, Satin Silver Grey

ST BASIL'S BEXLEY

ES-01 Sunshade - Dulux, Electro, Flat White PV-01 Pavers - Surface Gallery, Scape, Hunter SG180 GL-01 Glazing - Viridian Glass, Vlam, Clear RF-01 Chapel Roof - Radial Copper with Standing

**RF-02** Concrete Roof - with Washed White Angular Pebble Ballast

Drawing Disclaimer:

Do not scale from drawings. Verify all dimensions on site before commencing work. Copying or reproduction of this drawing is strictly prohibited without the consent of PTW Architects